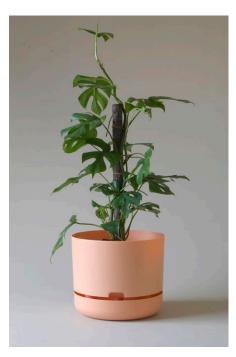

This original pioneering Australian design helps you take care of your plants by allowing plants to regulate their own water intake via water wells at the base of the pot. Simply water from above the first few days, then top up via the water well at the bottom.

Mr Kitly has produced an exclusive range of sizes and colours in this classic design available for whole-sale purchase exclusively from Mr Kitly. Large and extra large size pots fill a gap in the market for large indoor planters that are light, functional and look great. Small 170mm pots also available, perfect for shelf or desktop. The pots are lightweight, clean, modern and colourific, perfect for home, office, or anywhere.

## Available colours and sizes

| 170mm                                                                                      | 215mm                                                                                      | 250mm                                                                                      | 300mm                                 | 375mm                                 | 340mm hanger |
|--------------------------------------------------------------------------------------------|--------------------------------------------------------------------------------------------|--------------------------------------------------------------------------------------------|---------------------------------------|---------------------------------------|--------------|
| black* white fog white linen pond blue dark moss buff pale apricot persimmon cabinet green | black* white fog white linen pond blue dark moss buff pale apricot persimmon cabinet green | black* white fog white linen pond blue dark moss buff pale apricot persimmon cabinet green | black*<br>white<br>fog<br>white linen | black*<br>white<br>fog<br>white linen | natural      |