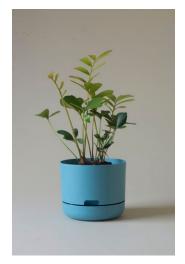

## Available colours and sizes

| 170mm                                                                                      | 215mm                                                                                      | 250mm                                                                                      | 300mm                                 | 375mm                                 | 340mm hanger |
|--------------------------------------------------------------------------------------------|--------------------------------------------------------------------------------------------|--------------------------------------------------------------------------------------------|---------------------------------------|---------------------------------------|--------------|
| black* white fog white linen pond blue dark moss buff pale apricot persimmon cabinet green | black* white fog white linen pond blue dark moss buff pale apricot persimmon cabinet green | black* white fog white linen pond blue dark moss buff pale apricot persimmon cabinet green | black*<br>white<br>fog<br>white linen | black*<br>white<br>fog<br>white linen | natural      |

215mm pond blue

215mm dark moss

215mm buff

215mm persimmon

215mm pale apricot

215mm cabinet green

250mm recycled black

250mm white