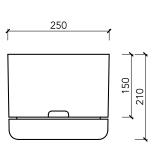

## **Specifications**

## Available colours and sizes

| 170mm                                                                                      | 215mm                                                                                      | 250mm                                                                                      | 300mm                                 | 375mm                                 | 340mm hanger |
|--------------------------------------------------------------------------------------------|--------------------------------------------------------------------------------------------|--------------------------------------------------------------------------------------------|---------------------------------------|---------------------------------------|--------------|
| black* white fog white linen pond blue dark moss buff pale apricot persimmon cabinet green | black* white fog white linen pond blue dark moss buff pale apricot persimmon cabinet green | black* white fog white linen pond blue dark moss buff pale apricot persimmon cabinet green | black*<br>white<br>fog<br>white linen | black*<br>white<br>fog<br>white linen | natural      |