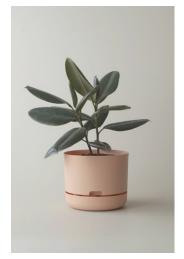

This original pioneering Australian design helps you take care of your plants by allowing plants to regulate their own water intake via water wells at the base of the pot. Simply water from above the first few days, then top up via the water well at the bottom.

Mr Kitly has produced an exclusive range of sizes and colours in this classic design available for whole-sale purchase exclusively from Mr Kitly. Large and extra large size pots fill a gap in the market for large indoor planters that are light, functional and look great. Small 170mm pots also available, perfect for shelf or desktop. The pots are lightweight, clean, modern and colourific, perfect for home, office, or anywhere.

170mm buff

170mm persimmon

170mm pale apricot

170mm cabinet green

215mm recycled black

215mm white

215mm fog

215mm white linen