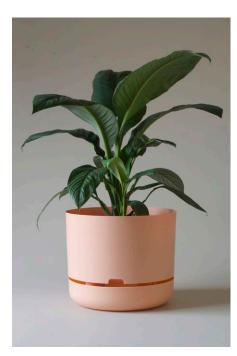

This original pioneering Australian design helps you take care of your plants by allowing plants to regulate their own water intake via water wells at the base of the pot. Simply water from above the first few days, then top up via the water well at the bottom.

Mr Kitly has produced an exclusive range of sizes and colours in this classic design available for whole-sale purchase exclusively from Mr Kitly. Large and extra large size pots fill a gap in the market for large indoor planters that are light, functional and look great. Small 170mm pots also available, perfect for shelf or desktop. The pots are lightweight, clean, modern and colourific, perfect for home, office, or anywhere.

300mm white

300mm fog

300mm white linen

300mm dark moss

300mm pale apricot

375mm white

375mm fog

375mm white linen

375mm dark moss

375mm pale apricot

340mm translucent (natural) white hanger