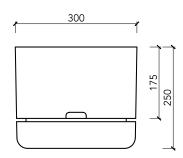

## **Specifications**

## Available colours and sizes

| 170mm                                                                                      | 215mm                                                                                      | 250mm                                                                                      | 300mm                                 | 375mm                                 | 340mm hanger |
|--------------------------------------------------------------------------------------------|--------------------------------------------------------------------------------------------|--------------------------------------------------------------------------------------------|---------------------------------------|---------------------------------------|--------------|
| black* white fog white linen pond blue dark moss buff pale apricot persimmon cabinet green | black* white fog white linen pond blue dark moss buff pale apricot persimmon cabinet green | black* white fog white linen pond blue dark moss buff pale apricot persimmon cabinet green | black*<br>white<br>fog<br>white linen | black*<br>white<br>fog<br>white linen | natural      |