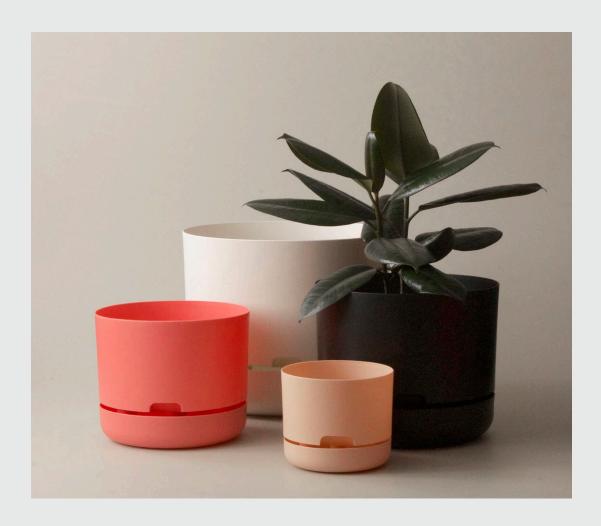

Mr Kitly has produced an exclusive range of sizes and colours in this classic design available for whole-sale purchase exclusively from Mr Kitly. Large and extra large size pots fill a gap in the market for large indoor planters that are light, functional and look great. Small 170mm pots also available, perfect for shelf or desktop. The pots are lightweight, clean, modern and colourific, perfect for home, office, or anywhere.

## Available colours and sizes

| 170mm                                                                                      | 215mm                                                                                      | 250mm                                                                                      | 300mm                                 | 375mm                                 | 340mm hanger |
|--------------------------------------------------------------------------------------------|--------------------------------------------------------------------------------------------|--------------------------------------------------------------------------------------------|---------------------------------------|---------------------------------------|--------------|
| black* white fog white linen pond blue dark moss buff pale apricot persimmon cabinet green | black* white fog white linen pond blue dark moss buff pale apricot persimmon cabinet green | black* white fog white linen pond blue dark moss buff pale apricot persimmon cabinet green | black*<br>white<br>fog<br>white linen | black*<br>white<br>fog<br>white linen | natural      |