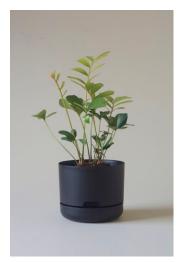

This original pioneering Australian design helps you take care of your plants by allowing plants to regulate their own water intake via water wells at the base of the pot. Simply water from above the first few days, then top up via the water well at the bottom.

Mr Kitly has produced an exclusive range of sizes and colours in this classic design available for whole-sale purchase exclusively from Mr Kitly. Large and extra large size pots fill a gap in the market for large indoor planters that are light, functional and look great. Small 170mm pots also available, perfect for shelf or desktop. The pots are lightweight, clean, modern and colourific, perfect for home, office, or anywhere.

Mr Kitly 381 Sydney Road, Brunswick VIC 3056 Australia mrkitly@mrkitly.com.au / 03 9078 7357 / www.mrkitly.com.au

170mm recycled black

170mm white

170mm fog

170mm white linen

170mm pond blue

170mm dark moss