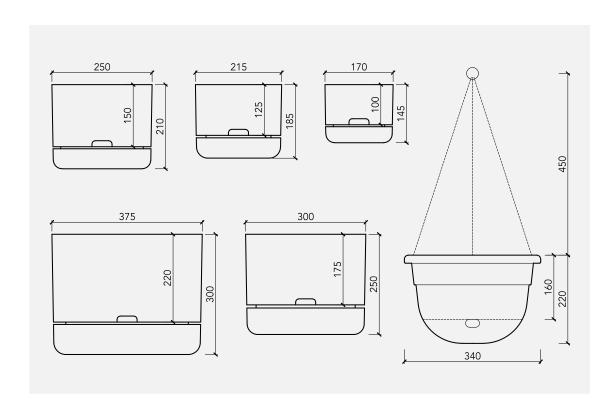

## **Specifications**

## Available colours and sizes

| 170mm                                                                                      | 215mm                                                                                      | 250mm                                                                                      | 300mm                                 | 375mm                                 | 340mm hanger |
|--------------------------------------------------------------------------------------------|--------------------------------------------------------------------------------------------|--------------------------------------------------------------------------------------------|---------------------------------------|---------------------------------------|--------------|
| black* white fog white linen pond blue dark moss buff pale apricot persimmon cabinet green | black* white fog white linen pond blue dark moss buff pale apricot persimmon cabinet green | black* white fog white linen pond blue dark moss buff pale apricot persimmon cabinet green | black*<br>white<br>fog<br>white linen | black*<br>white<br>fog<br>white linen | natural      |