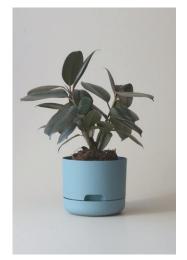

This original pioneering Australian design helps you take care of your plants by allowing plants to regulate their own water intake via water wells at the base of the pot. Simply water from above the first few days, then top up via the water well at the bottom.

Mr Kitly has produced an exclusive range of sizes and colours in this classic design available for whole-sale purchase exclusively from Mr Kitly. Large and extra large size pots fill a gap in the market for large indoor planters that are light, functional and look great. Small 170mm pots also available, perfect for shelf or desktop. The pots are lightweight, clean, modern and colourific, perfect for home, office, or anywhere.