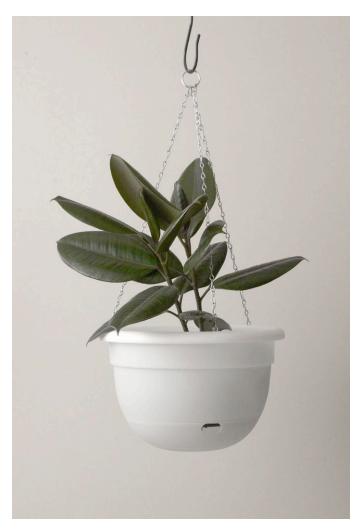

03 9078 7357 / www.mrkitly.com.au



170mm recycled black



170mm white



170mm fog



170mm white linen



170mm pond blue



170mm dark moss



170mm buff



170mm persimmon



170mm pale apricot



170mm cabinet green





215mm recycled black



215mm white



215mm fog



215mm white linen



215mm pond blue



215mm dark moss



215mm buff



215mm persimmon



215mm pale apricot



215mm cabinet green





250mm recycled black



250mm white



250mm fog



250mm white linen



250mm pond blue



250mm dark moss



250mm buff



250mm persimmon



250mm pale apricot



250mm cabinet green









300mm white



300mm fog



300mm white linen



300mm dark moss



300mm pale apricot









375mm white



375mm fog



375mm white linen



375mm dark moss



375mm pale apricot







340mm translucent (natural) white hanger