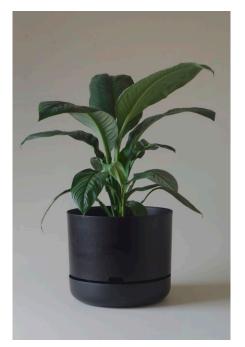

This original pioneering Australian design helps you take care of your plants by allowing plants to regulate their own water intake via water wells at the base of the pot. Simply water from above the first few days, then top up via the water well at the bottom.

Mr Kitly has produced an exclusive range of sizes and colours in this classic design available for whole-sale purchase exclusively from Mr Kitly. Large and extra large size pots fill a gap in the market for large indoor planters that are light, functional and look great. Small 170mm pots also available, perfect for shelf or desktop. The pots are lightweight, clean, modern and colourific, perfect for home, office, or anywhere.

## Available colours and sizes

| 170mm                                                                                      | 215mm                                                                                      | 250mm                                                                                      | 300mm                                 | 375mm                                 | 340mm hanger |
|--------------------------------------------------------------------------------------------|--------------------------------------------------------------------------------------------|--------------------------------------------------------------------------------------------|---------------------------------------|---------------------------------------|--------------|
| black* white fog white linen pond blue dark moss buff pale apricot persimmon cabinet green | black* white fog white linen pond blue dark moss buff pale apricot persimmon cabinet green | black* white fog white linen pond blue dark moss buff pale apricot persimmon cabinet green | black*<br>white<br>fog<br>white linen | black*<br>white<br>fog<br>white linen | natural      |