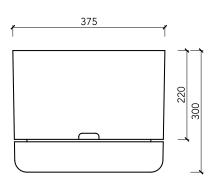

## Available colours and sizes

| 170mm                                                                                      | 215mm                                                                                      | 250mm                                                                                      | 300mm                                 | 375mm                                 | 340mm hanger |
|--------------------------------------------------------------------------------------------|--------------------------------------------------------------------------------------------|--------------------------------------------------------------------------------------------|---------------------------------------|---------------------------------------|--------------|
| black* white fog white linen pond blue dark moss buff pale apricot persimmon cabinet green | black* white fog white linen pond blue dark moss buff pale apricot persimmon cabinet green | black* white fog white linen pond blue dark moss buff pale apricot persimmon cabinet green | black*<br>white<br>fog<br>white linen | black*<br>white<br>fog<br>white linen | natural      |