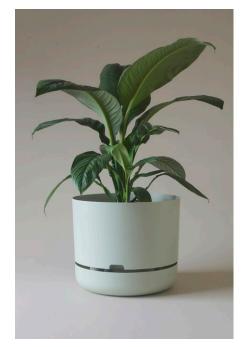

This original pioneering Australian design helps you take care of your plants by allowing plants to regulate their own water intake via water wells at the base of the pot. Simply water from above the first few days, then top up via the water well at the bottom.

Mr Kitly has produced an exclusive range of sizes and colours in this classic design available for whole-sale purchase exclusively from Mr Kitly. Large and extra large size pots fill a gap in the market for large indoor planters that are light, functional and look great. Small 170mm pots also available, perfect for shelf or desktop. The pots are lightweight, clean, modern and colourific, perfect for home, office, or anywhere.