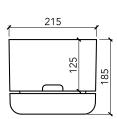

## **Specifications**

## Available colours and sizes

| 170mm                                                                                      | 215mm                                                                                      | 250mm                                                                                      | 300mm                                 | 375mm                                 | 340mm hanger |
|--------------------------------------------------------------------------------------------|--------------------------------------------------------------------------------------------|--------------------------------------------------------------------------------------------|---------------------------------------|---------------------------------------|--------------|
| black* white fog white linen pond blue dark moss buff pale apricot persimmon cabinet green | black* white fog white linen pond blue dark moss buff pale apricot persimmon cabinet green | black* white fog white linen pond blue dark moss buff pale apricot persimmon cabinet green | black*<br>white<br>fog<br>white linen | black*<br>white<br>fog<br>white linen | natural      |