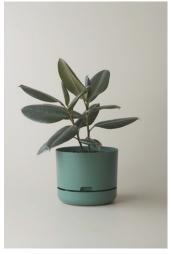

170mm buff

170mm persimmon

170mm pale apricot

170mm cabinet green

215mm recycled black

215mm white

215mm fog

215mm white linen