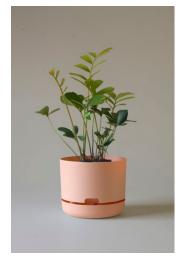

170mm buff

170mm persimmon

170mm pale apricot

170mm cabinet green

215mm recycled black

215mm white

215mm fog

215mm white linen

215mm pond blue

215mm dark moss

215mm buff

215mm persimmon

215mm pale apricot

215mm cabinet green

250mm recycled black

250mm white

250mm fog

250mm white linen

250mm pond blue

250mm dark moss

250mm buff

250mm persimmon

250mm pale apricot

250mm cabinet green