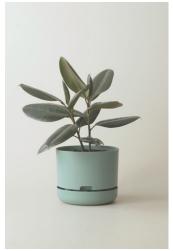

This original pioneering Australian design helps you take care of your plants by allowing plants to regulate their own water intake via water wells at the base of the pot. Simply water from above the first few days, then top up via the water well at the bottom.

Mr Kitly has produced an exclusive range of sizes and colours in this classic design available for whole-sale purchase exclusively from Mr Kitly. Large and extra large size pots fill a gap in the market for large indoor planters that are light, functional and look great. Small 170mm pots also available, perfect for shelf or desktop. The pots are lightweight, clean, modern and colourific, perfect for home, office, or anywhere.

215mm pond blue

215mm dark moss

215mm buff

215mm persimmon

215mm pale apricot

215mm cabinet green

250mm recycled black

250mm white