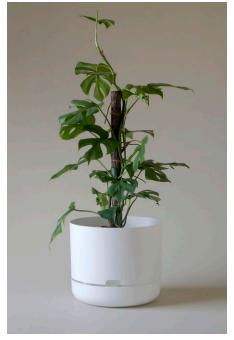

This original pioneering Australian design helps you take care of your plants by allowing plants to regulate their own water intake via water wells at the base of the pot. Simply water from above the first few days, then top up via the water well at the bottom.

Mr Kitly has produced an exclusive range of sizes and colours in this classic design available for whole-sale purchase exclusively from Mr Kitly. Large and extra large size pots fill a gap in the market for large indoor planters that are light, functional and look great. Small 170mm pots also available, perfect for shelf or desktop. The pots are lightweight, clean, modern and colourific, perfect for home, office, or anywhere.

Mr Kitly 381 Sydney Road, Brunswick VIC 3056 Australia mrkitly@mrkitly.com.au / 03 9078 7357 / www.mrkitly.com.au

170mm recycled black

170mm white

170mm fog

170mm white linen

170mm pond blue

170mm dark moss