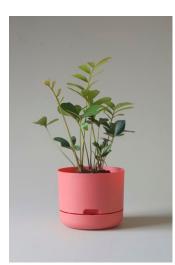

215mm pond blue

215mm dark moss

215mm buff

215mm persimmon

215mm pale apricot

215mm cabinet green

250mm recycled black

250mm white

250mm fog

250mm white linen

250mm pond blue

250mm dark moss

250mm buff

250mm persimmon

250mm pale apricot

250mm cabinet green