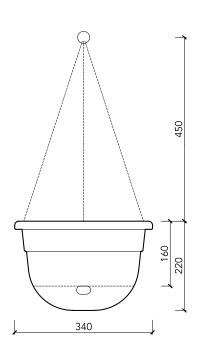

This original pioneering Australian design helps you take care of your plants by allowing plants to regulate their own water intake via water wells at the base of the pot. Simply water from above the first few days, then top up via the water well at the bottom.

375mm dark moss

375mm pale apricot

340mm translucent (natural) white hanger