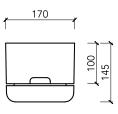

blue dark moss buff pale apricot persimmon cabinet green | black* white fog white linen pond blue dark moss buff pale apricot persimmon cabinet green | black*<br>white<br>fog<br>white linen | black*<br>white<br>fog<br>white linen | natural      |



Made in Melbourne. BPA free, UV stabilised recyclable plastic.

\* Black pots are made from at least 97% recycled plastic. Selfwatering plant pots (excluding hanging pot) designed by Richard Carlson for Décor Contact Mr Kitly for all enquiries.

Mr Kitly 381 Sydney Road, Brunswick VIC 3056 Australia mrkitly@mrkitly.com.au / 03 9078 7357 / www.mrkitly.com.au



170mm recycled black



170mm white



170mm fog



170mm white linen



170mm pond blue



170mm dark moss



170mm buff



170mm persimmon



170mm pale apricot



170mm cabinet green





215mm recycled black



215mm white



215mm fog



215mm white linen



215mm pond blue



215mm dark moss



215mm buff



215mm persimmon



215mm pale apricot



215mm cabinet green





250mm recycled black



250mm white



250mm fog



250mm white linen



250mm pond blue



250mm dark moss



250mm buff



250mm persimmon



250mm pale apricot



250mm cabinet green









300mm white



300mm fog



300mm white linen



300mm dark moss



300mm pale apricot









375mm white



375mm fog



375mm white linen



375mm dark moss



375mm pale apricot







340mm translucent (natural) white hanger