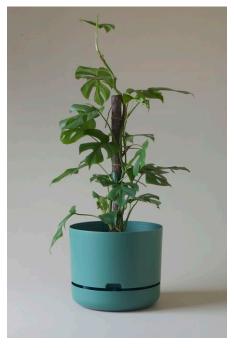

This original pioneering Australian design helps you take care of your plants by allowing plants to regulate their own water intake via water wells at the base of the pot. Simply water from above the first few days, then top up via the water well at the bottom.

Mr Kitly has produced an exclusive range of sizes and colours in this classic design available for whole-sale purchase exclusively from Mr Kitly. Large and extra large size pots fill a gap in the market for large indoor planters that are light, functional and look great. Small 170mm pots also available, perfect for shelf or desktop. The pots are lightweight, clean, modern and colourific, perfect for home, office, or anywhere.

## Available colours and sizes

| 170mm                                                                                      | 215mm                                                                                      | 250mm                                                                                      | 300mm                                 | 375mm                                 | 340mm hanger |
|--------------------------------------------------------------------------------------------|--------------------------------------------------------------------------------------------|--------------------------------------------------------------------------------------------|---------------------------------------|---------------------------------------|--------------|
| black* white fog white linen pond blue dark moss buff pale apricot persimmon cabinet green | black* white fog white linen pond blue dark moss buff pale apricot persimmon cabinet green | black* white fog white linen pond blue dark moss buff pale apricot persimmon cabinet green | black*<br>white<br>fog<br>white linen | black*<br>white<br>fog<br>white linen | natural      |