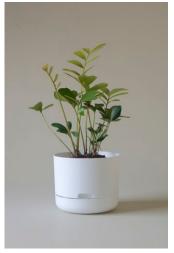

This original pioneering Australian design helps you take care of your plants by allowing plants to regulate their own water intake via water wells at the base of the pot. Simply water from above the first few days, then top up via the water well at the bottom.

Mr Kitly has produced an exclusive range of sizes and colours in this classic design available for whole-sale purchase exclusively from Mr Kitly. Large and extra large size pots fill a gap in the market for large indoor planters that are light, functional and look great. Small 170mm pots also available, perfect for shelf or desktop. The pots are lightweight, clean, modern and colourific, perfect for home, office, or anywhere.

Mr Kitly 381 Sydney Road, Brunswick VIC 3056 Australia mrkitly@mrkitly.com.au / 03 9078 7357 / www.mrkitly.com.au

170mm recycled black

170mm white

170mm fog

170mm white linen

170mm pond blue

170mm dark moss