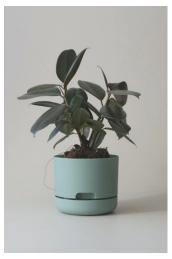

This original pioneering Australian design helps you take care of your plants by allowing plants to regulate their own water intake via water wells at the base of the pot. Simply water from above the first few days, then top up via the water well at the bottom.

Mr Kitly has produced an exclusive range of sizes and colours in this classic design available for whole-sale purchase exclusively from Mr Kitly. Large and extra large size pots fill a gap in the market for large indoor planters that are light, functional and look great. Small 170mm pots also available, perfect for shelf or desktop. The pots are lightweight, clean, modern and colourific, perfect for home, office, or anywhere.

Mr Kitly 381 Sydney Road, Brunswick VIC 3056 Australia mrkitly@mrkitly.com.au / 03 9078 7357 / www.mrkitly.com.au

170mm recycled black

170mm white

170mm fog

170mm white linen

170mm pond blue

170mm dark moss