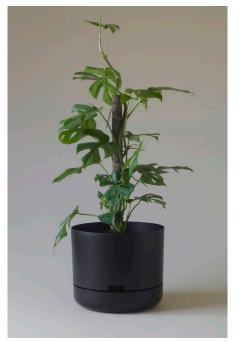

This original pioneering Australian design helps you take care of your plants by allowing plants to regulate their own water intake via water wells at the base of the pot. Simply water from above the first few days, then top up via the water well at the bottom.

Mr Kitly has produced an exclusive range of sizes and colours in this classic design available for whole-sale purchase exclusively from Mr Kitly. Large and extra large size pots fill a gap in the market for large indoor planters that are light, functional and look great. Small 170mm pots also available, perfect for shelf or desktop. The pots are lightweight, clean, modern and colourific, perfect for home, office, or anywhere.

Mr Kitly 381 Sydney Road, Brunswick VIC 3056 Australia mrkitly@mrkitly.com.au / 03 9078 7357 / www.mrkitly.com.au

170mm recycled black

170mm white

170mm fog

170mm white linen

170mm pond blue

170mm dark moss