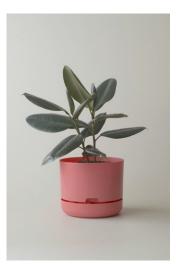

This original pioneering Australian design helps you take care of your plants by allowing plants to regulate their own water intake via water wells at the base of the pot. Simply water from above the first few days, then top up via the water well at the bottom.

Mr Kitly has produced an exclusive range of sizes and colours in this classic design available for whole-sale purchase exclusively from Mr Kitly. Large and extra large size pots fill a gap in the market for large indoor planters that are light, functional and look great. Small 170mm pots also available, perfect for shelf or desktop. The pots are lightweight, clean, modern and colourific, perfect for home, office, or anywhere.

Mr Kitly 381 Sydney Road, Brunswick VIC 3056 Australia mrkitly@mrkitly.com.au / 03 9078 7357 / www.mrkitly.com.au

170mm recycled black

170mm white

170mm fog

170mm white linen

170mm pond blue

170mm dark moss