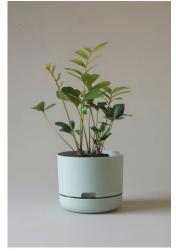

## Available colours and sizes

| 170mm                                                                                      | 215mm                                                                                      | 250mm                                                                                      | 300mm                                 | 375mm                                 | 340mm hanger |
|--------------------------------------------------------------------------------------------|--------------------------------------------------------------------------------------------|--------------------------------------------------------------------------------------------|---------------------------------------|---------------------------------------|--------------|
| black* white fog white linen pond blue dark moss buff pale apricot persimmon cabinet green | black* white fog white linen pond blue dark moss buff pale apricot persimmon cabinet green | black* white fog white linen pond blue dark moss buff pale apricot persimmon cabinet green | black*<br>white<br>fog<br>white linen | black*<br>white<br>fog<br>white linen | natural      |

Mr Kitly 381 Sydney Road, Brunswick VIC 3056 Australia mrkitly@mrkitly.com.au / 03 9078 7357 / www.mrkitly.com.au

170mm recycled black

170mm white

170mm fog

170mm white linen

170mm pond blue

170mm dark moss

170mm buff

170mm persimmon

170mm pale apricot

170mm cabinet green

215mm recycled black

215mm white

215mm fog

215mm white linen

215mm pond blue

215mm dark moss

215mm buff

215mm persimmon

215mm pale apricot

215mm cabinet green

250mm recycled black

250mm white

250mm fog

250mm white linen

250mm pond blue

250mm dark moss

250mm buff

250mm persimmon

250mm pale apricot

250mm cabinet green