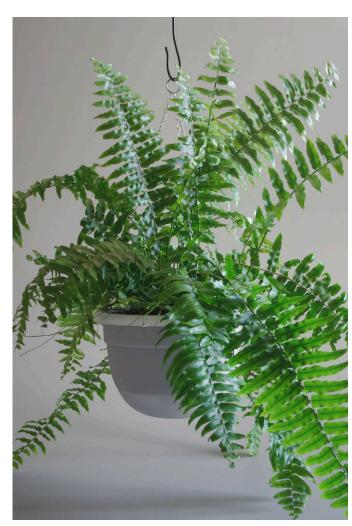

9078 7357 / www.mrkitly.com.au



170mm recycled black



170mm white



170mm fog



170mm white linen



170mm pond blue



170mm dark moss



170mm buff



170mm persimmon



170mm pale apricot



170mm cabinet green





215mm recycled black



215mm white



215mm fog



215mm white linen



215mm pond blue



215mm dark moss



215mm buff



215mm persimmon



215mm pale apricot



215mm cabinet green





250mm recycled black



250mm white



250mm fog



250mm white linen



250mm pond blue



250mm dark moss



250mm buff



250mm persimmon



250mm pale apricot



250mm cabinet green









300mm white



300mm fog



300mm white linen



300mm dark moss



300mm pale apricot









375mm white



375mm fog



375mm white linen



375mm dark moss



375mm pale apricot







340mm translucent (natural) white hanger