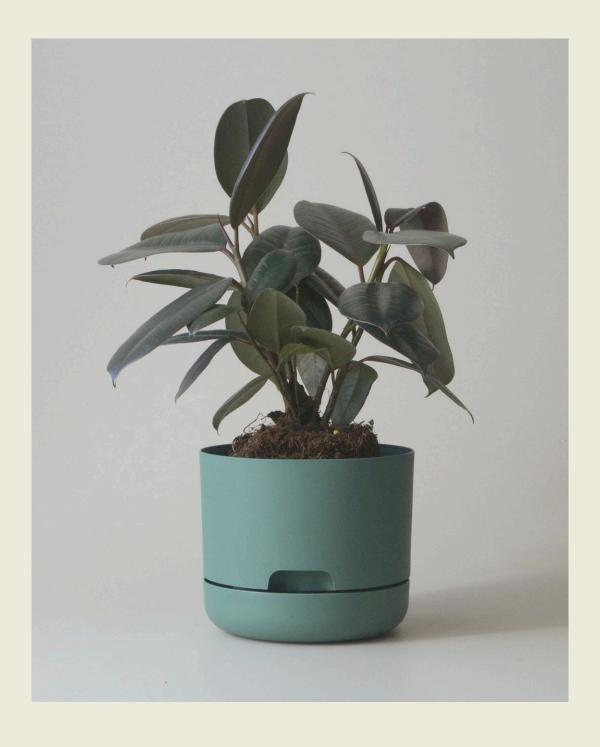

This original pioneering Australian design helps you take care of your plants by allowing plants to regulate their own water intake via water wells at the base of the pot. Simply water from above the first few days, then top up via the water well at the bottom.

Mr Kitly has produced an exclusive range of sizes and colours in this classic design available for whole-sale purchase exclusively from Mr Kitly. Large and extra large size pots fill a gap in the market for large indoor planters that are light, functional and look great. Small 170mm pots also available, perfect for shelf or desktop. The pots are lightweight, clean, modern and colourific, perfect for home, office, or anywhere.