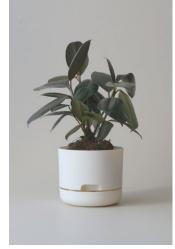

This original pioneering Australian design helps you take care of your plants by allowing plants to regulate their own water intake via water wells at the base of the pot. Simply water from above the first few days, then top up via the water well at the bottom.

Mr Kitly has produced an exclusive range of sizes and colours in this classic design available for whole-sale purchase exclusively from Mr Kitly. Large and extra large size pots fill a gap in the market for large indoor planters that are light, functional and look great. Small 170mm pots also available, perfect for shelf or desktop. The pots are lightweight, clean, modern and colourific, perfect for home, office, or anywhere.