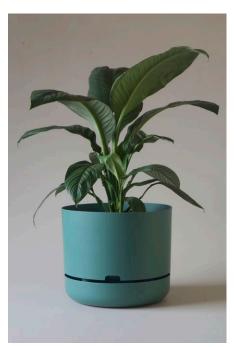

This original pioneering Australian design helps you take care of your plants by allowing plants to regulate their own water intake via water wells at the base of the pot. Simply water from above the first few days, then top up via the water well at the bottom.

Mr Kitly has produced an exclusive range of sizes and colours in this classic design available for whole-sale purchase exclusively from Mr Kitly. Large and extra large size pots fill a gap in the market for large indoor planters that are light, functional and look great. Small 170mm pots also available, perfect for shelf or desktop. The pots are lightweight, clean, modern and colourific, perfect for home, office, or anywhere.

## Available colours and sizes

| 170mm                                                                                      | 215mm                                                                                      | 250mm                                                                                      | 300mm                                 | 375mm                                 | 340mm hanger |
|--------------------------------------------------------------------------------------------|--------------------------------------------------------------------------------------------|--------------------------------------------------------------------------------------------|---------------------------------------|---------------------------------------|--------------|
| black* white fog white linen pond blue dark moss buff pale apricot persimmon cabinet green | black* white fog white linen pond blue dark moss buff pale apricot persimmon cabinet green | black* white fog white linen pond blue dark moss buff pale apricot persimmon cabinet green | black*<br>white<br>fog<br>white linen | black*<br>white<br>fog<br>white linen | natural      |