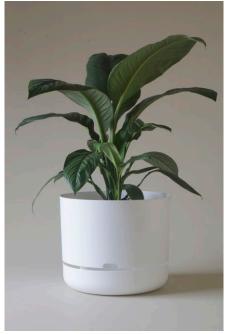

This original pioneering Australian design helps you take care of your plants by allowing plants to regulate their own water intake via water wells at the base of the pot. Simply water from above the first few days, then top up via the water well at the bottom.

Mr Kitly has produced an exclusive range of sizes and colours in this classic design available for whole-sale purchase exclusively from Mr Kitly. Large and extra large size pots fill a gap in the market for large indoor planters that are light, functional and look great. Small 170mm pots also available, perfect for shelf or desktop. The pots are lightweight, clean, modern and colourific, perfect for home, office, or anywhere.