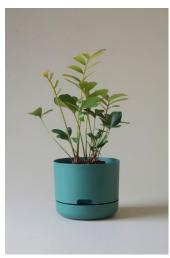

## Available colours and sizes

| 170mm                                                                                      | 215mm                                                                                      | 250mm                                                                                      | 300mm                                 | 375mm                                 | 340mm hanger |
|--------------------------------------------------------------------------------------------|--------------------------------------------------------------------------------------------|--------------------------------------------------------------------------------------------|---------------------------------------|---------------------------------------|--------------|
| black* white fog white linen pond blue dark moss buff pale apricot persimmon cabinet green | black* white fog white linen pond blue dark moss buff pale apricot persimmon cabinet green | black* white fog white linen pond blue dark moss buff pale apricot persimmon cabinet green | black*<br>white<br>fog<br>white linen | black*<br>white<br>fog<br>white linen | natural      |

215mm pond blue

215mm dark moss

215mm buff

215mm persimmon

215mm pale apricot

215mm cabinet green

250mm recycled black

250mm white

250mm fog

250mm white linen

250mm pond blue

250mm dark moss

250mm buff

250mm persimmon

250mm pale apricot

250mm cabinet green