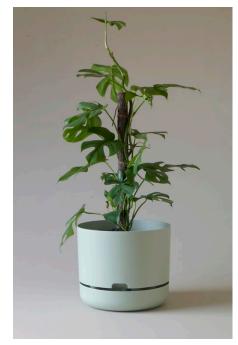

This original pioneering Australian design helps you take care of your plants by allowing plants to regulate their own water intake via water wells at the base of the pot. Simply water from above the first few days, then top up via the water well at the bottom.

Mr Kitly has produced an exclusive range of sizes and colours in this classic design available for whole-sale purchase exclusively from Mr Kitly. Large and extra large size pots fill a gap in the market for large indoor planters that are light, functional and look great. Small 170mm pots also available, perfect for shelf or desktop. The pots are lightweight, clean, modern and colourific, perfect for home, office, or anywhere.

Mr Kitly 381 Sydney Road, Brunswick VIC 3056 Australia mrkitly@mrkitly.com.au / 03 9078 7357 / www.mrkitly.com.au

170mm recycled black

170mm white

170mm fog

170mm white linen

170mm pond blue

170mm dark moss