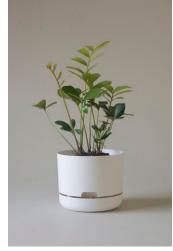

## Available colours and sizes

| 170mm                                                                                      | 215mm                                                                                      | 250mm                                                                                      | 300mm                                 | 375mm                                 | 340mm hanger |
|--------------------------------------------------------------------------------------------|--------------------------------------------------------------------------------------------|--------------------------------------------------------------------------------------------|---------------------------------------|---------------------------------------|--------------|
| black* white fog white linen pond blue dark moss buff pale apricot persimmon cabinet green | black* white fog white linen pond blue dark moss buff pale apricot persimmon cabinet green | black* white fog white linen pond blue dark moss buff pale apricot persimmon cabinet green | black*<br>white<br>fog<br>white linen | black*<br>white<br>fog<br>white linen | natural      |

Mr Kitly 381 Sydney Road, Brunswick VIC 3056 Australia mrkitly@mrkitly.com.au / 03 9078 7357 / www.mrkitly.com.au

170mm recycled black

170mm white

170mm fog

170mm white linen

170mm pond blue

170mm dark moss

170mm buff

170mm persimmon

170mm pale apricot

170mm cabinet green

215mm recycled black

215mm white

215mm fog

215mm white linen

215mm pond blue

215mm dark moss

215mm buff

215mm persimmon

215mm pale apricot

215mm cabinet green

250mm recycled black

250mm white

250mm fog

250mm white linen

250mm pond blue

250mm dark moss

250mm buff

250mm persimmon

250mm pale apricot

250mm cabinet green