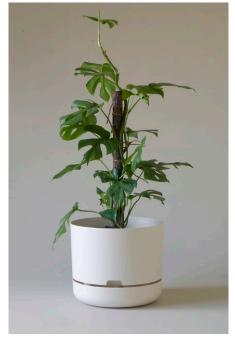

This original pioneering Australian design helps you take care of your plants by allowing plants to regulate their own water intake via water wells at the base of the pot. Simply water from above the first few days, then top up via the water well at the bottom.

Mr Kitly has produced an exclusive range of sizes and colours in this classic design available for whole-sale purchase exclusively from Mr Kitly. Large and extra large size pots fill a gap in the market for large indoor planters that are light, functional and look great. Small 170mm pots also available, perfect for shelf or desktop. The pots are lightweight, clean, modern and colourific, perfect for home, office, or anywhere.

Mr Kitly 381 Sydney Road, Brunswick VIC 3056 Australia mrkitly@mrkitly.com.au / 03 9078 7357 / www.mrkitly.com.au

170mm recycled black

170mm white

170mm fog

170mm white linen

170mm pond blue

170mm dark moss