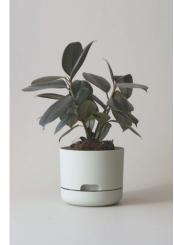

This original pioneering Australian design helps you take care of your plants by allowing plants to regulate their own water intake via water wells at the base of the pot. Simply water from above the first few days, then top up via the water well at the bottom.

Mr Kitly has produced an exclusive range of sizes and colours in this classic design available for whole-sale purchase exclusively from Mr Kitly. Large and extra large size pots fill a gap in the market for large indoor planters that are light, functional and look great. Small 170mm pots also available, perfect for shelf or desktop. The pots are lightweight, clean, modern and colourific, perfect for home, office, or anywhere.