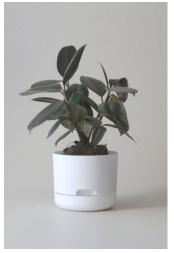

This original pioneering Australian design helps you take care of your plants by allowing plants to regulate their own water intake via water wells at the base of the pot. Simply water from above the first few days, then top up via the water well at the bottom.

Mr Kitly has produced an exclusive range of sizes and colours in this classic design available for whole-sale purchase exclusively from Mr Kitly. Large and extra large size pots fill a gap in the market for large indoor planters that are light, functional and look great. Small 170mm pots also available, perfect for shelf or desktop. The pots are lightweight, clean, modern and colourific, perfect for home, office, or anywhere.