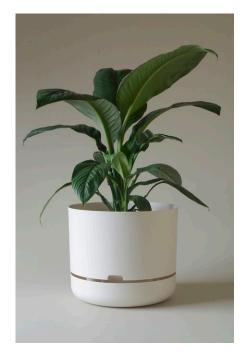

This original pioneering Australian design helps you take care of your plants by allowing plants to regulate their own water intake via water wells at the base of the pot. Simply water from above the first few days, then top up via the water well at the bottom.

Mr Kitly has produced an exclusive range of sizes and colours in this classic design available for whole-sale purchase exclusively from Mr Kitly. Large and extra large size pots fill a gap in the market for large indoor planters that are light, functional and look great. Small 170mm pots also available, perfect for shelf or desktop. The pots are lightweight, clean, modern and colourific, perfect for home, office, or anywhere.