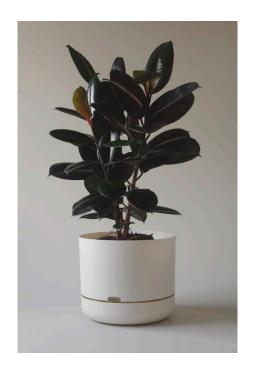

This original pioneering Australian design helps you take care of your plants by allowing plants to regulate their own water intake via water wells at the base of the pot. Simply water from above the first few days, then top up via the water well at the bottom.

Mr Kitly has produced an exclusive range of sizes and colours in this classic design available for wholesale purchase exclusively from Mr Kitly. Large 250mm and extra large 375mm pots fill a gap in the market for large indoor planters that are light, functional and look great. Small 170mm pots also available, pefect for shelf or desktop. The pots are lightwieght, clean, modern and colourific, perfect for home, office, or anywhere.