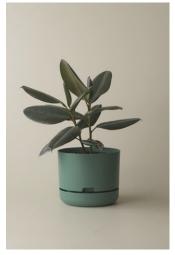

250mm pond blue

250mm dark moss

250mm buff

250mm persimmon

250mm pale apricot

250mm cabinet green

300mm recycled black

300mm white