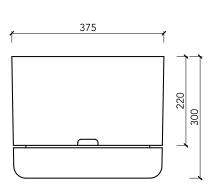

## **Specifications**

| Pot                  | 170mm                                                                                      | 250mm                                                                                      | 300mm                                 | 375mm                                 | 340mm hanger |
|----------------------|--------------------------------------------------------------------------------------------|--------------------------------------------------------------------------------------------|---------------------------------------|---------------------------------------|--------------|
| colours<br>available | black* white fog white linen pond blue dark moss buff pale apricot persimmon cabinet green | black* white fog white linen pond blue dark moss buff pale apricot persimmon cabinet green | black*<br>white<br>fog<br>white linen | black*<br>white<br>fog<br>white linen | natural      |