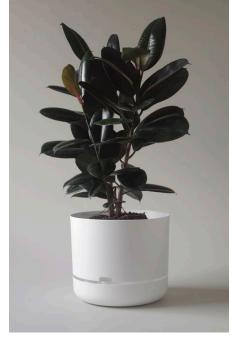

Mr Kitly has produced an exclusive range of sizes and colours in this classic design available for wholesale purchase exclusively from Mr Kitly. Large 250mm and extra large 375mm pots fill a gap in the market for large indoor planters that are light, functional and look great. Small 170mm pots also available, pefect for shelf or desktop. The pots are lightwieght, clean, modern and colourific, perfect for home, office, or anywhere.

## **Specifications**

| Pot                  | 170mm                                                                                      | 250mm                                                                                      | 300mm                                 | 375mm                                 | 340mm hanger |
|----------------------|--------------------------------------------------------------------------------------------|--------------------------------------------------------------------------------------------|---------------------------------------|---------------------------------------|--------------|
| colours<br>available | black* white fog white linen pond blue dark moss buff pale apricot persimmon cabinet green | black* white fog white linen pond blue dark moss buff pale apricot persimmon cabinet green | black*<br>white<br>fog<br>white linen | black*<br>white<br>fog<br>white linen | natural      |