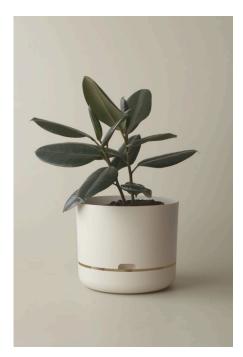

This original pioneering Australian design helps you take care of your plants by allowing plants to regulate their own water intake via water wells at the base of the pot. Simply water from above the first few days, then top up via the water well at the bottom.

Mr Kitly has produced an exclusive range of sizes and colours in this classic design available for wholesale purchase exclusively from Mr Kitly. Large 250mm and extra large 375mm pots fill a gap in the market for large indoor planters that are light, functional and look great. Small 170mm pots also available, pefect for shelf or desktop. The pots are lightwieght, clean, modern and colourific, perfect for home, office, or anywhere.