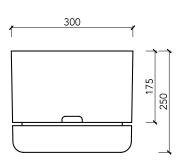

## **Specifications**

| Pot                  | 170mm                                                                                      | 250mm                                                                                      | 300mm                                 | 375mm                                 | 340mm hanger |
|----------------------|--------------------------------------------------------------------------------------------|--------------------------------------------------------------------------------------------|---------------------------------------|---------------------------------------|--------------|
| colours<br>available | black* white fog white linen pond blue dark moss buff pale apricot persimmon cabinet green | black* white fog white linen pond blue dark moss buff pale apricot persimmon cabinet green | black*<br>white<br>fog<br>white linen | black*<br>white<br>fog<br>white linen | natural      |