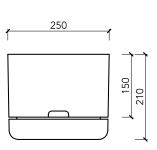

## **Specifications**

| Pot                  | 170mm                                                                                      | 250mm                                                                                      | 300mm                                 | 375mm                                 | 340mm hanger |
|----------------------|--------------------------------------------------------------------------------------------|--------------------------------------------------------------------------------------------|---------------------------------------|---------------------------------------|--------------|
| colours<br>available | black* white fog white linen pond blue dark moss buff pale apricot persimmon cabinet green | black* white fog white linen pond blue dark moss buff pale apricot persimmon cabinet green | black*<br>white<br>fog<br>white linen | black*<br>white<br>fog<br>white linen | natural      |