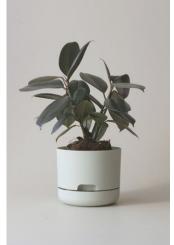

This original pioneering Australian design helps you take care of your plants by allowing plants to regulate their own water intake via water wells at the base of the pot. Simply water from above the first few days, then top up via the water well at the bottom.

Mr Kitly has produced an exclusive range of sizes and colours in this classic design available for wholesale purchase exclusively from Mr Kitly. Large 250mm and extra large 375mm pots fill a gap in the market for large indoor planters that are light, functional and look great. Small 170mm pots also available, pefect for shelf or desktop. The pots are lightwieght, clean, modern and colourific, perfect for home, office, or anywhere.

Mr Kitly 381 Sydney Road, Brunswick VIC 3056 Australia mrkitly@mrkitly.com.au / 03 9078 7357 / www.mrkitly.com.au

170mm recycled black

170mm white

170mm fog

170mm white linen

170mm pond blue

170mm dark moss