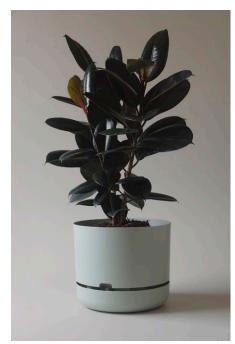

This original pioneering Australian design helps you take care of your plants by allowing plants to regulate their own water intake via water wells at the base of the pot. Simply water from above the first few days, then top up via the water well at the bottom.

Mr Kitly has produced an exclusive range of sizes and colours in this classic design available for wholesale purchase exclusively from Mr Kitly. Large 250mm and extra large 375mm pots fill a gap in the market for large indoor planters that are light, functional and look great. Small 170mm pots also available, pefect for shelf or desktop. The pots are lightwieght, clean, modern and colourific, perfect for home, office, or anywhere.