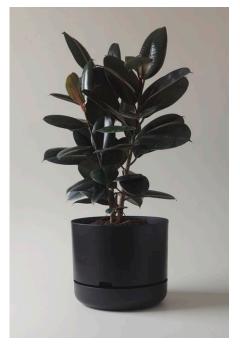

Mr Kitly has produced an exclusive range of sizes and colours in this classic design available for wholesale purchase exclusively from Mr Kitly. Large 250mm and extra large 375mm pots fill a gap in the market for large indoor planters that are light, functional and look great. Small 170mm pots also available, pefect for shelf or desktop. The pots are lightwieght, clean, modern and colourific, perfect for home, office, or anywhere.

## **Specifications**

| Pot                  | 170mm                                                                                      | 250mm                                                                                      | 300mm                                 | 375mm                                 | 340mm hanger |
|----------------------|--------------------------------------------------------------------------------------------|--------------------------------------------------------------------------------------------|---------------------------------------|---------------------------------------|--------------|
| colours<br>available | black* white fog white linen pond blue dark moss buff pale apricot persimmon cabinet green | black* white fog white linen pond blue dark moss buff pale apricot persimmon cabinet green | black*<br>white<br>fog<br>white linen | black*<br>white<br>fog<br>white linen | natural      |