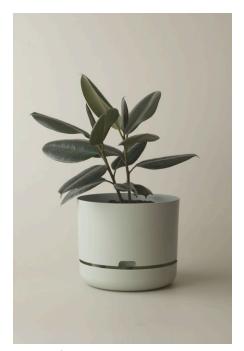

170mm buff

170mm persimmon

170mm pale apricot

170mm cabinet green

250mm recycled black

250mm white

250mm fog

250mm white linen