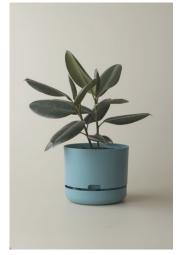

250mm pond blue

250mm dark moss

250mm buff

250mm persimmon

250mm pale apricot

250mm cabinet green

300mm recycled black

300mm white