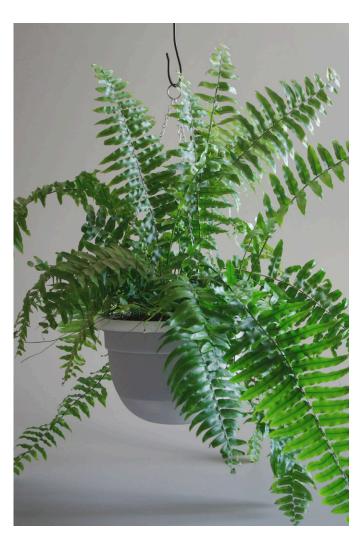

300mm fog

300mm white linen

375mm recycled black

375mm white

375mm fog

375mm white linen

340mm translucent (natural) white hanger