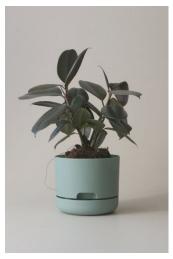

This original pioneering Australian design helps you take care of your plants by allowing plants to regulate their own water intake via water wells at the base of the pot. Simply water from above the first few days, then top up via the water well at the bottom.

Mr Kitly 381 Sydney Road, Brunswick VIC 3056 Australia mrkitly@mrkitly.com.au / 03 9078 7357 / www.mrkitly.com.au

170mm recycled black

170mm white

170mm fog

170mm white linen

170mm pond blue

170mm dark moss