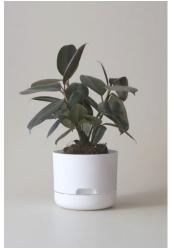

This original pioneering Australian design helps you take care of your plants by allowing plants to regulate their own water intake via water wells at the base of the pot. Simply water from above the first few days, then top up via the water well at the bottom.

Mr Kitly has produced an exclusive range of sizes and colours in this classic design available for wholesale purchase exclusively from Mr Kitly. Large 250mm and extra large 375mm pots fill a gap in the market for large indoor planters that are light, functional and look great. Small 170mm pots also available, pefect for shelf or desktop. The pots are lightwieght, clean, modern and colourific, perfect for home, office, or anywhere.

Mr Kitly 381 Sydney Road, Brunswick VIC 3056 Australia mrkitly@mrkitly.com.au / 03 9078 7357 / www.mrkitly.com.au

170mm recycled black

170mm white

170mm fog

170mm white linen

170mm pond blue

170mm dark moss