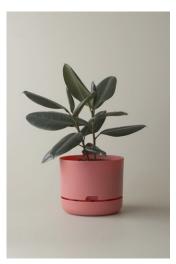

170mm buff

170mm persimmon

170mm pale apricot

170mm cabinet green

250mm recycled black

250mm white

250mm fog

250mm white linen

250mm pond blue

250mm dark moss

250mm buff

250mm persimmon

250mm pale apricot

250mm cabinet green

300mm recycled black

300mm white