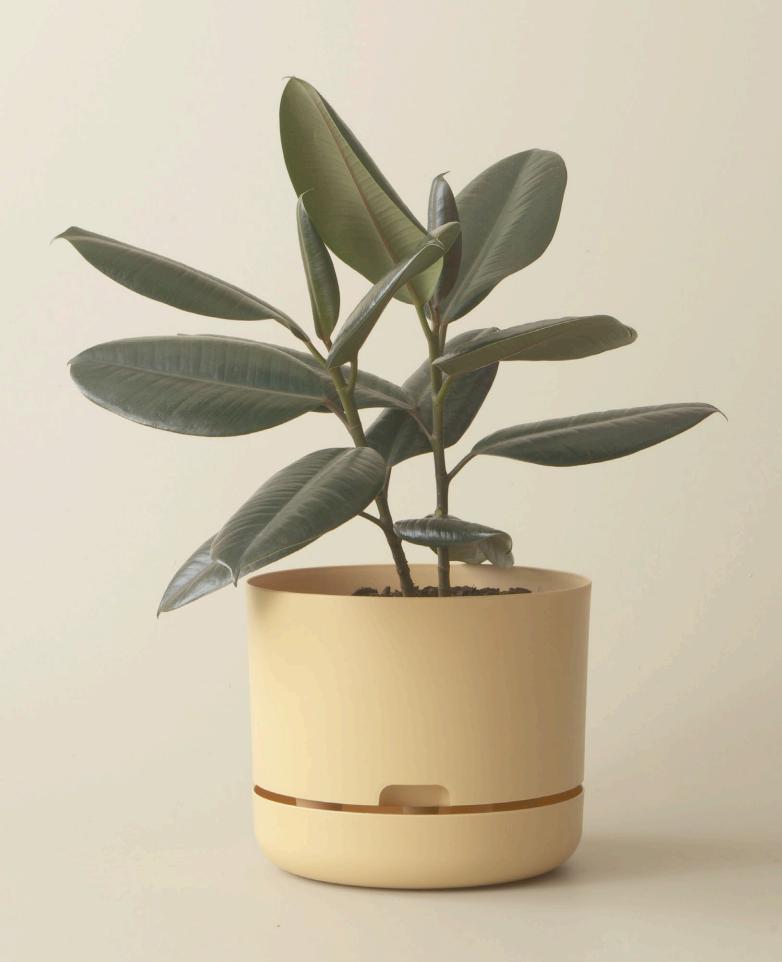

This original pioneering Australian design helps you take care of your plants by allowing plants to regulate their own water intake via water wells at the base of the pot. Simply water from above the first few days, then top up via the water well at the bottom.

Mr Kitly has produced an exclusive range of sizes and colours in this classic design available for wholesale purchase exclusively from Mr Kitly. Large 250mm and extra large 375mm pots fill a gap in the market for large indoor planters that are light, functional and look great. Small 170mm pots also available, pefect for shelf or desktop. The pots are lightwieght, clean, modern and colourific, perfect for home, office, or anywhere.