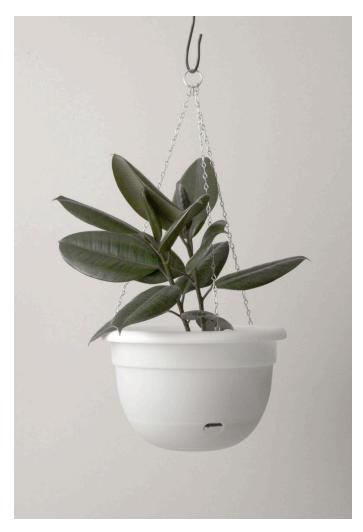

## **Specifications**

| Pot                  | 170mm                                                                                      | 250mm                                                                                      | 300mm                                 | 375mm                                 | 340mm hanger |
|----------------------|--------------------------------------------------------------------------------------------|--------------------------------------------------------------------------------------------|---------------------------------------|---------------------------------------|--------------|
| colours<br>available | black* white fog white linen pond blue dark moss buff pale apricot persimmon cabinet green | black* white fog white linen pond blue dark moss buff pale apricot persimmon cabinet green | black*<br>white<br>fog<br>white linen | black*<br>white<br>fog<br>white linen | natural      |

300mm fog

300mm white linen

375mm recycled black

375mm white

375mm fog

375mm white linen

340mm translucent (natural) white hanger