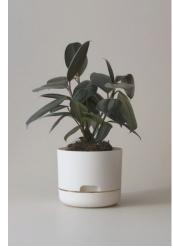

This original pioneering Australian design helps you take care of your plants by allowing plants to regulate their own water intake via water wells at the base of the pot. Simply water from above the first few days, then top up via the water well at the bottom.

Mr Kitly has produced an exclusive range of sizes and colours in this classic design available for wholesale purchase exclusively from Mr Kitly. Large 250mm and extra large 375mm pots fill a gap in the market for large indoor planters that are light, functional and look great. Small 170mm pots also available, pefect for shelf or desktop. The pots are lightwieght, clean, modern and colourific, perfect for home, office, or anywhere.

Mr Kitly 381 Sydney Road, Brunswick VIC 3056 Australia mrkitly@mrkitly.com.au / 03 9078 7357 / www.mrkitly.com.au

170mm recycled black

170mm white

170mm fog

170mm white linen

170mm pond blue

170mm dark moss