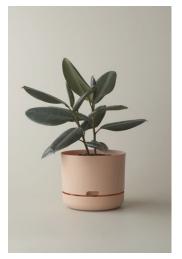

170mm buff

170mm persimmon

170mm pale apricot

170mm cabinet green

250mm recycled black

250mm white

250mm fog

250mm white linen

250mm pond blue

250mm dark moss

250mm buff

250mm persimmon

250mm pale apricot

250mm cabinet green

300mm recycled black

300mm white