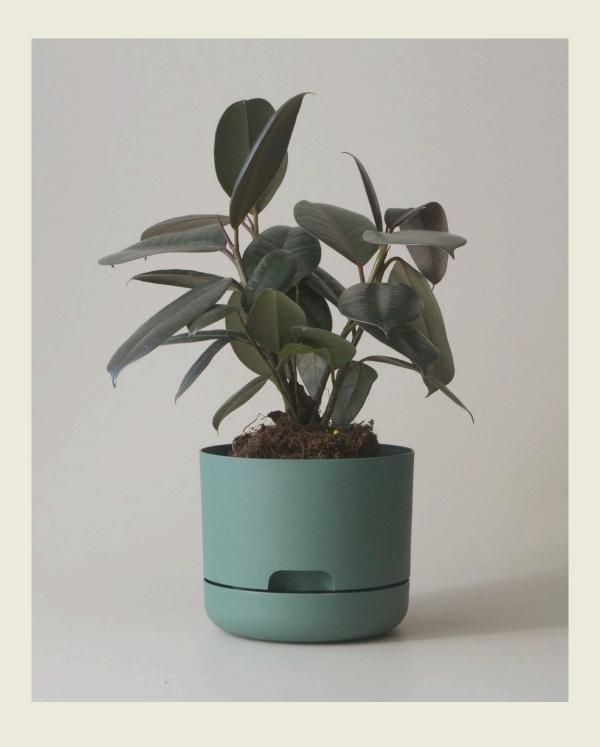

This original pioneering Australian design helps you take care of your plants by allowing plants to regulate their own water intake via water wells at the base of the pot. Simply water from above the first few days, then top up via the water well at the bottom.

Mr Kitly has produced an exclusive range of sizes and colours in this classic design available for wholesale purchase exclusively from Mr Kitly. Large 250mm and extra large 375mm pots fill a gap in the market for large indoor planters that are light, functional and look great. Small 170mm pots also available, pefect for shelf or desktop. The pots are lightwieght, clean, modern and colourific, perfect for home, office, or anywhere.