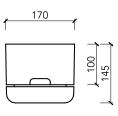

## **Specifications**

| Pot                  | 170mm                                                                                      | 250mm                                                                                      | 300mm                                 | 375mm                                 | 340mm hanger |
|----------------------|--------------------------------------------------------------------------------------------|--------------------------------------------------------------------------------------------|---------------------------------------|---------------------------------------|--------------|
| colours<br>available | black* white fog white linen pond blue dark moss buff pale apricot persimmon cabinet green | black* white fog white linen pond blue dark moss buff pale apricot persimmon cabinet green | black*<br>white<br>fog<br>white linen | black*<br>white<br>fog<br>white linen | natural      |