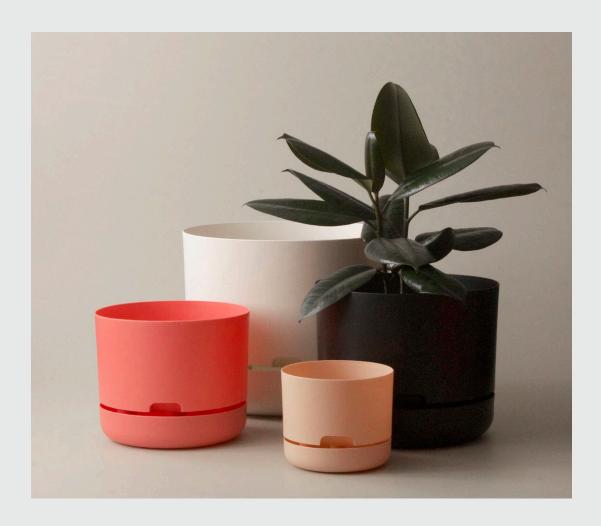

Mr Kitly has produced an exclusive range of sizes and colours in this classic design available for wholesale purchase exclusively from Mr Kitly. Large 250mm and extra large 375mm pots fill a gap in the market for large indoor planters that are light, functional and look great. Small 170mm pots also available, pefect for shelf or desktop. The pots are lightwieght, clean, modern and colourific, perfect for home, office, or anywhere.

## **Specifications**

| Pot                  | 170mm                                                                                      | 250mm                                                                                      | 300mm                                 | 375mm                                 | 340mm hanger |
|----------------------|--------------------------------------------------------------------------------------------|--------------------------------------------------------------------------------------------|---------------------------------------|---------------------------------------|--------------|
| colours<br>available | black* white fog white linen pond blue dark moss buff pale apricot persimmon cabinet green | black* white fog white linen pond blue dark moss buff pale apricot persimmon cabinet green | black*<br>white<br>fog<br>white linen | black*<br>white<br>fog<br>white linen | natural      |