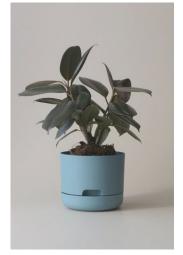

This original pioneering Australian design helps you take care of your plants by allowing plants to regulate their own water intake via water wells at the base of the pot. Simply water from above the first few days, then top up via the water well at the bottom.

Mr Kitly has produced an exclusive range of sizes and colours in this classic design available for wholesale purchase exclusively from Mr Kitly. Large 250mm and extra large 375mm pots fill a gap in the market for large indoor planters that are light, functional and look great. Small 170mm pots also available, pefect for shelf or desktop. The pots are lightwieght, clean, modern and colourific, perfect for home, office, or anywhere.

250mm pond blue

250mm dark moss

250mm buff

250mm persimmon

250mm pale apricot

250mm cabinet green

300mm recycled black

300mm white