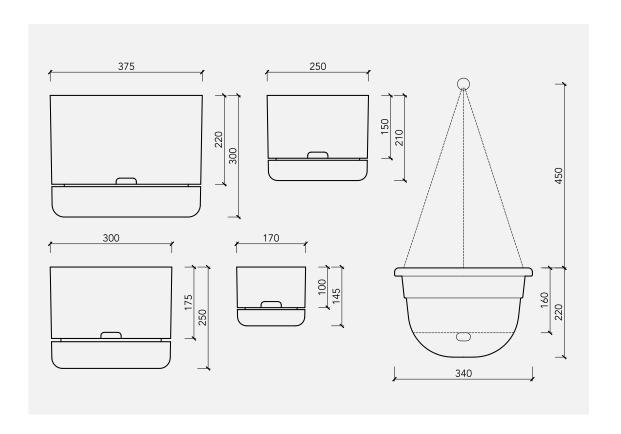

## **Specifications**

| Pot                  | 170mm                                                                                      | 250mm                                                                                      | 300mm                                 | 375mm                                 | 340mm hanger |
|----------------------|--------------------------------------------------------------------------------------------|--------------------------------------------------------------------------------------------|---------------------------------------|---------------------------------------|--------------|
| colours<br>available | black* white fog white linen pond blue dark moss buff pale apricot persimmon cabinet green | black* white fog white linen pond blue dark moss buff pale apricot persimmon cabinet green | black*<br>white<br>fog<br>white linen | black*<br>white<br>fog<br>white linen | natural      |