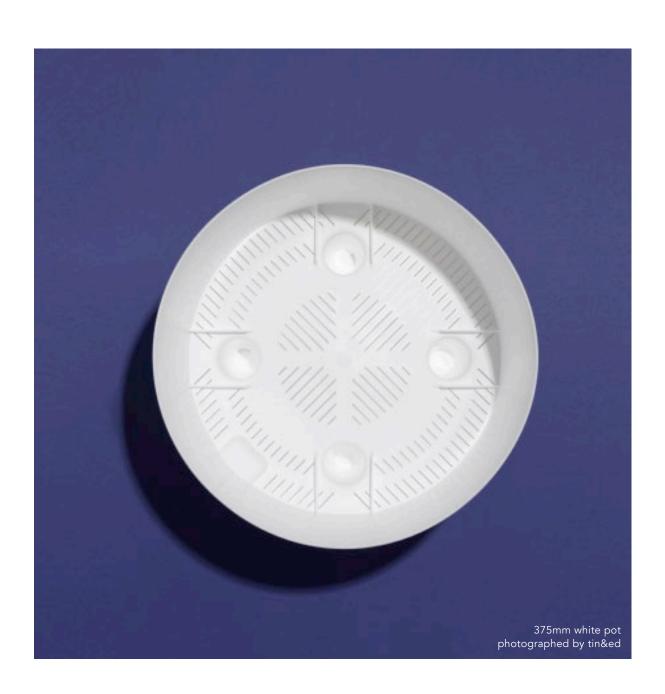

This original pioneering Australian design helps you take care of your plants by allowing plants to regulate their own water intake via water wells at the base of the pot. Simply water from above the first few days, then top up via the water well at the bottom.

300mm fog

300mm white linen

375mm recycled black

375mm white

375mm fog

375mm white linen

340mm translucent (natural) white hanger