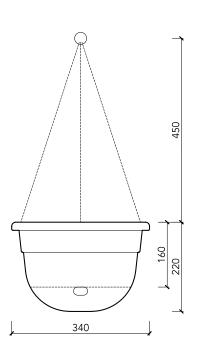

300mm fog

300mm white linen

375mm recycled black

375mm white

375mm fog

375mm white linen

340mm translucent (natural) white hanger